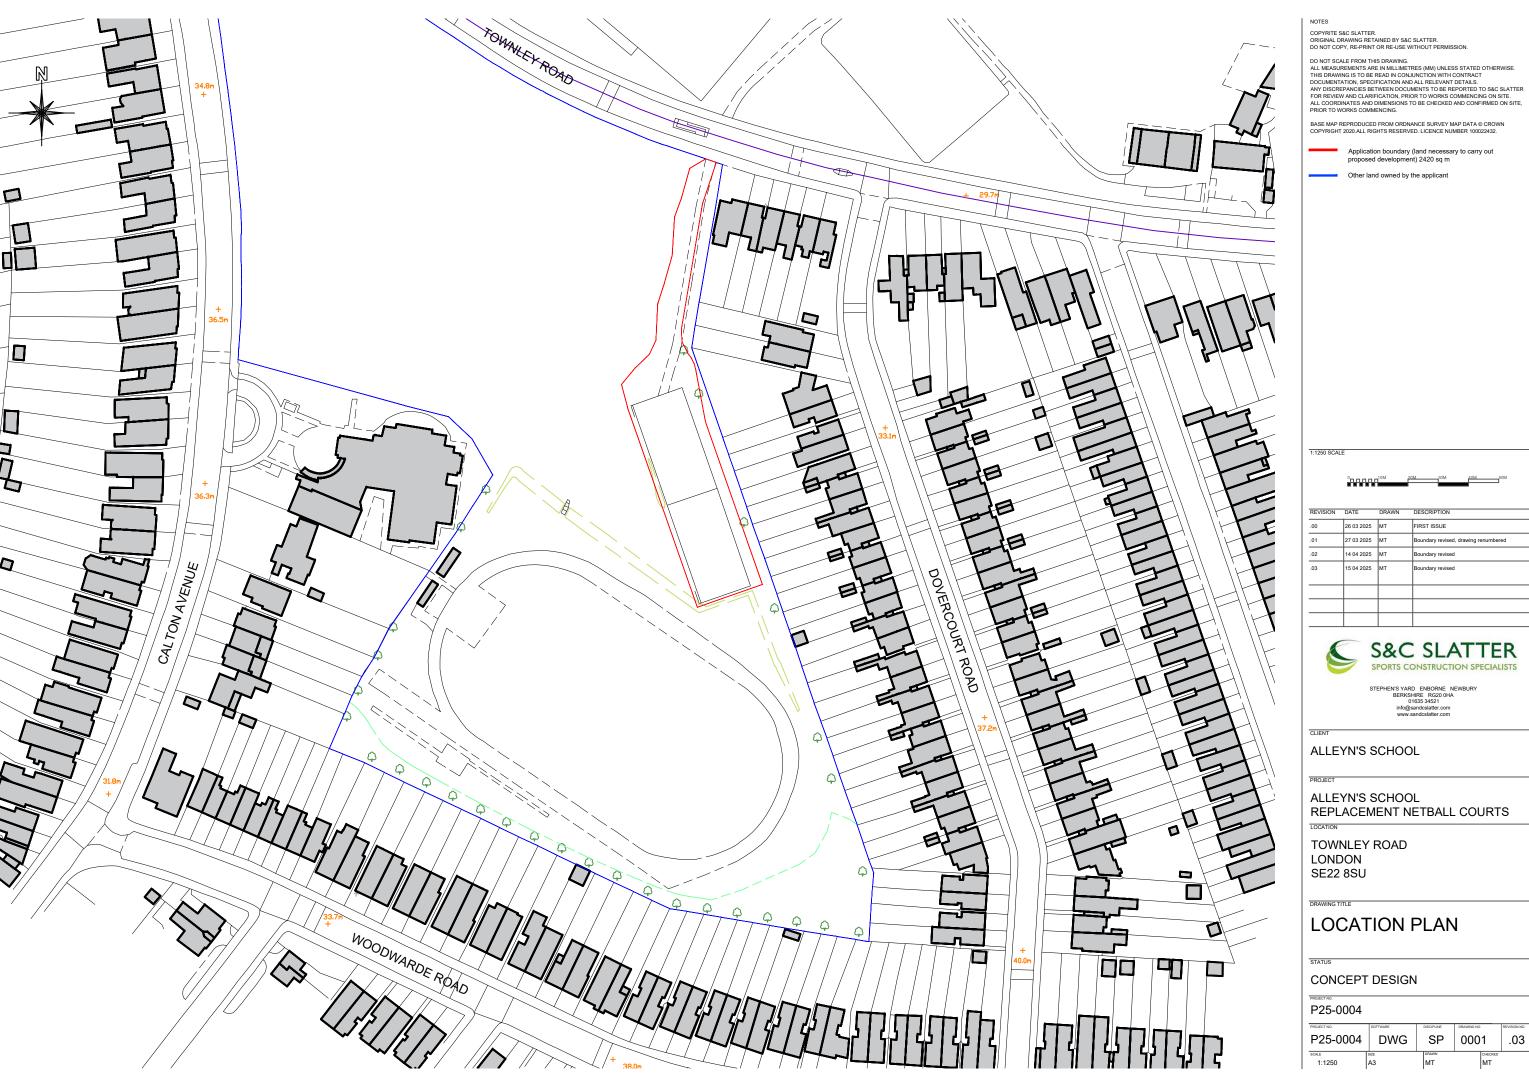

| REVISION | DATE       | DRAWN | DESCRIPTION                          |
|----------|------------|-------|--------------------------------------|
| .00      | 26 03 2025 | мт    | FIRST ISSUE                          |
| .01      | 27 03 2025 | мт    | Boundary revised, drawing renumbered |
| .02      | 14 04 2025 | мт    | Boundary revised                     |
| .03      | 15 04 2025 | МТ    | Boundary revised                     |
|          |            |       |                                      |
|          |            |       |                                      |
|          |            |       |                                      |

REPLACEMENT NETBALL COURTS

| 1:1250      | ۸.9      | MT         |            | MAT |              |  |
|-------------|----------|------------|------------|-----|--------------|--|
| SCALE       | SIZE     |            | DRAWN      |     | CHECKED      |  |
| P25-0004    | DWG      | SP         | 0001       |     | .03          |  |
| PROJECT NO. | SOFTWARE | DISCIPLINE | DRAWING NO |     | REVISION NO. |  |