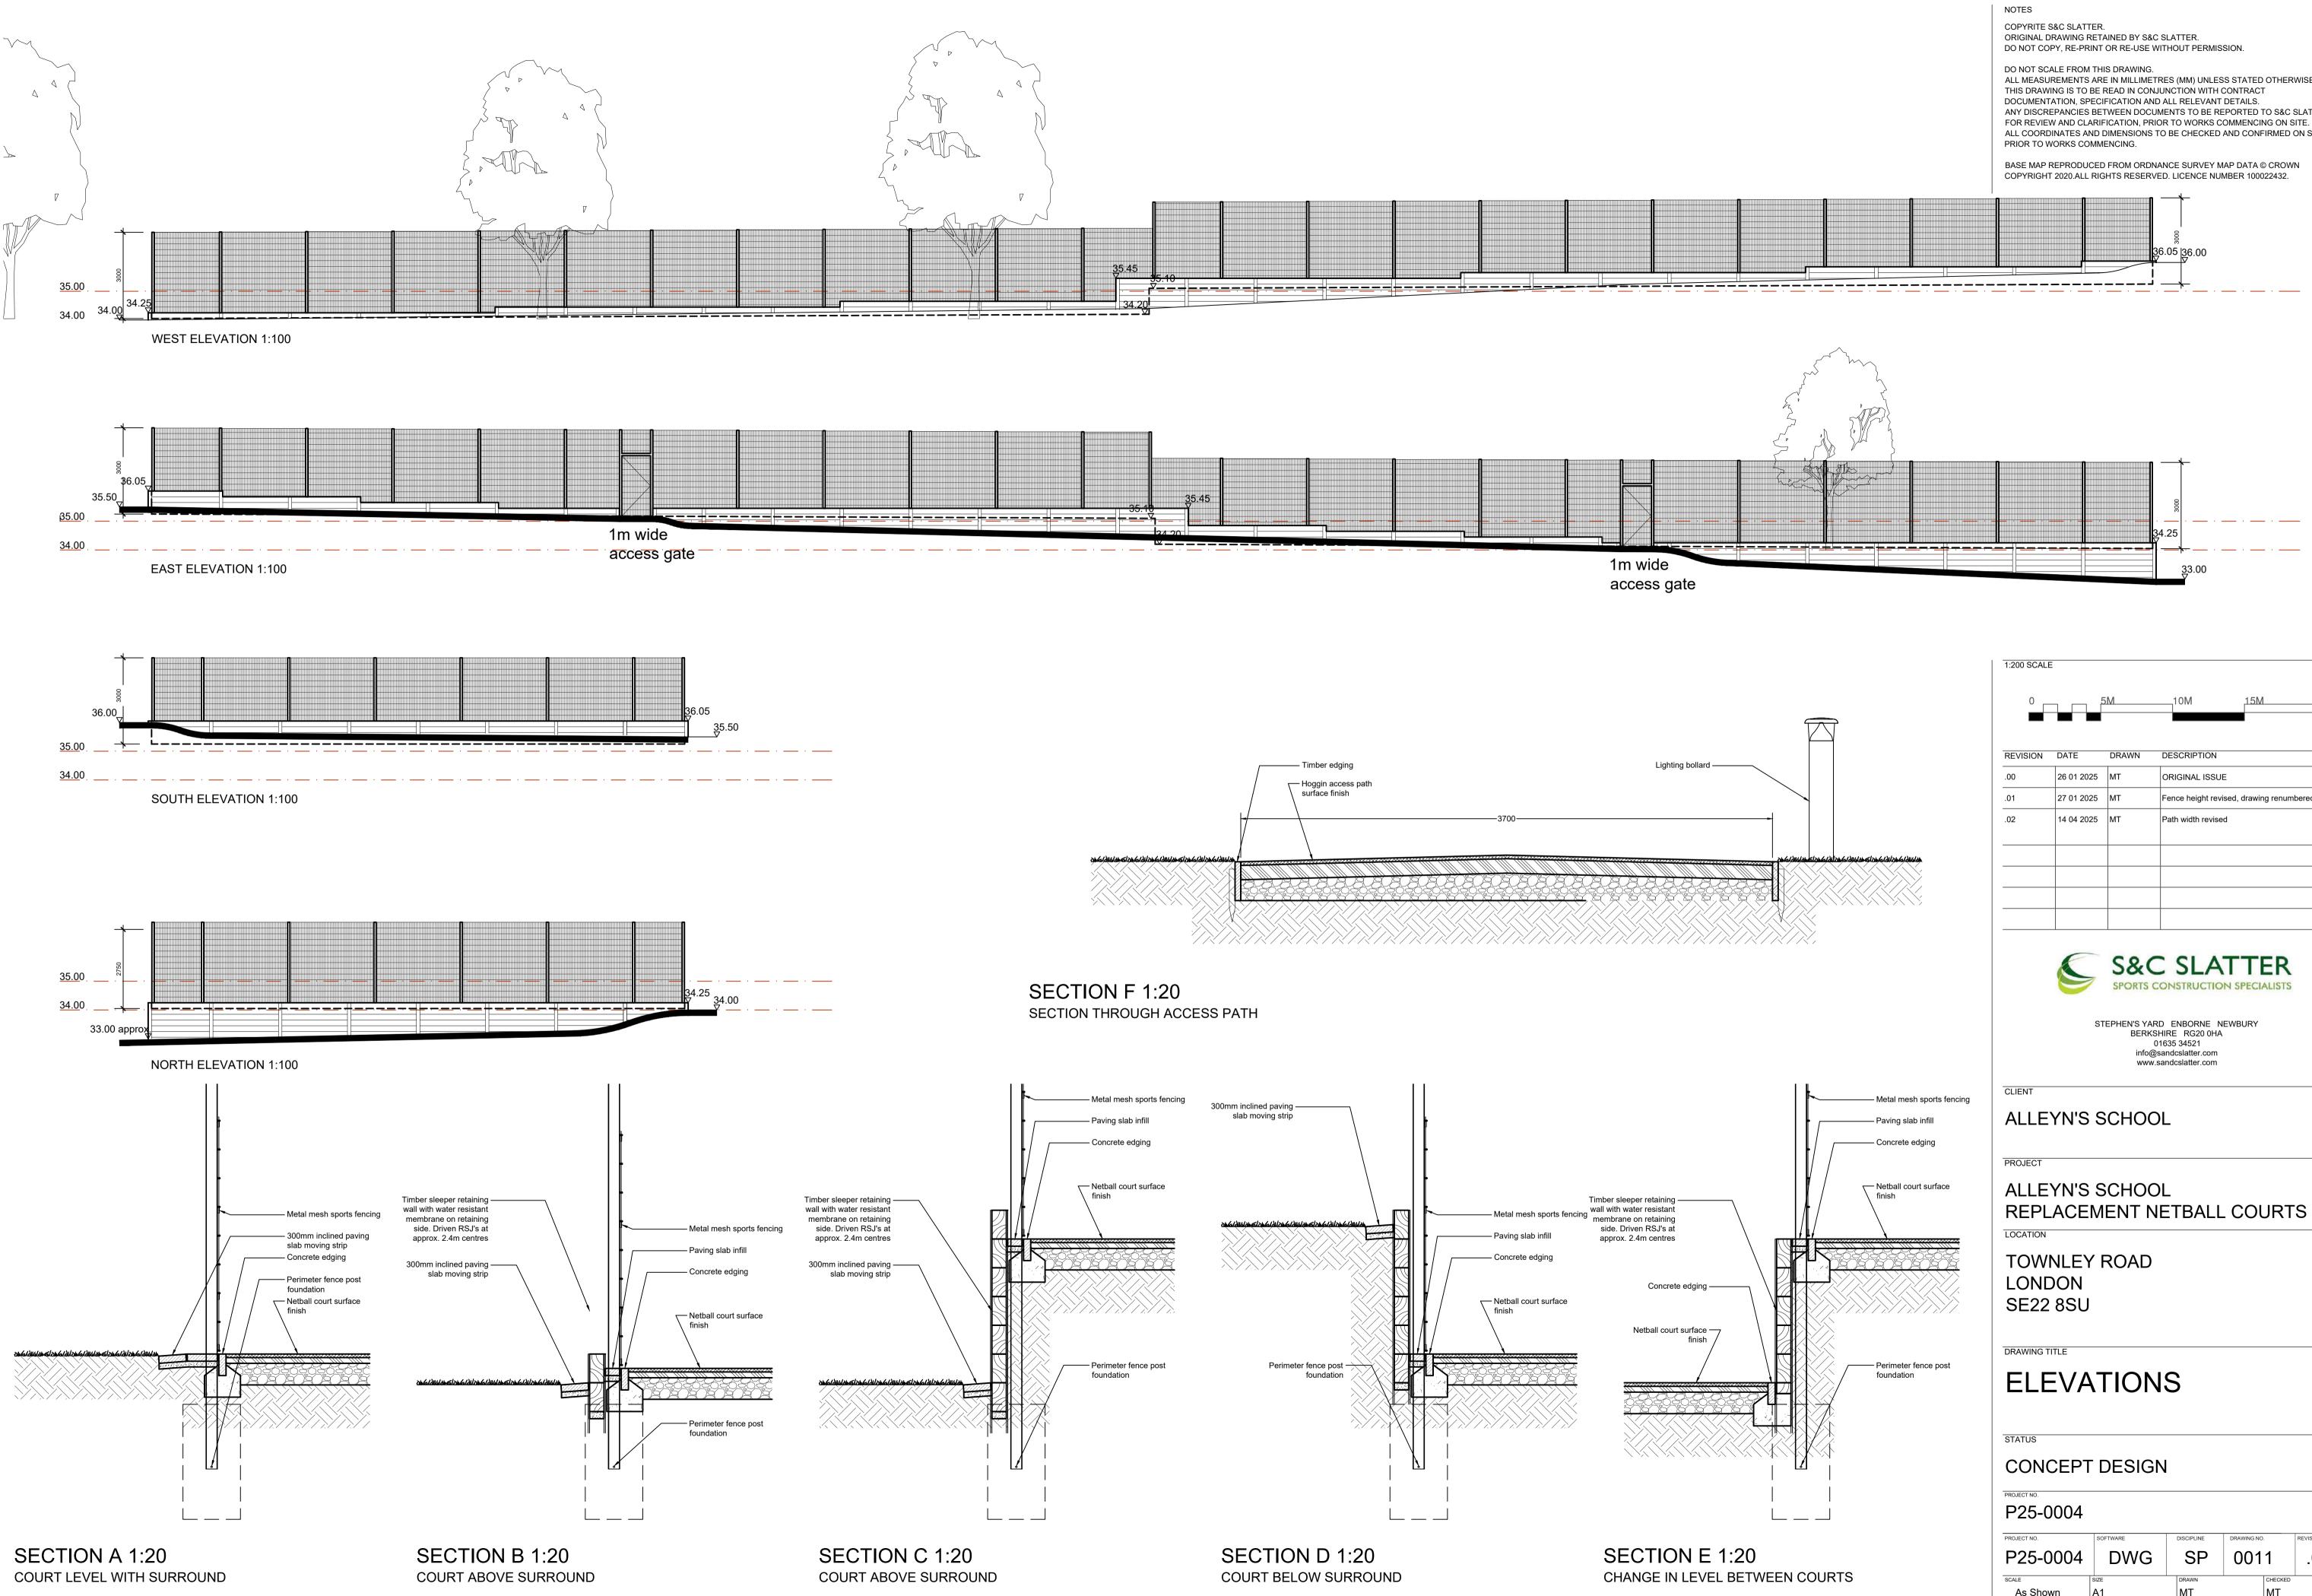

| PROJECT NO. | SOFTWARE | DISCIPLINE | DRAWING NC | ).      | REVISION NO. |
|-------------|----------|------------|------------|---------|--------------|
| P25-0004    | DWG      | SP         | 001        | 1       | .02          |
| SCALE       | SIZE     | DRAWN      |            | CHECKED |              |
| As Shown    | A1       | МТ МТ      |            | МТ      |              |

| REVISION | DATE       | DRAWN | DESCRIPTION                              |  |
|----------|------------|-------|------------------------------------------|--|
| .00      | 26 01 2025 | МТ    | ORIGINAL ISSUE                           |  |
| .01      | 27 01 2025 | МТ    | Fence height revised, drawing renumbered |  |
| .02      | 14 04 2025 | МТ    | Path width revised                       |  |
|          |            |       |                                          |  |
|          |            |       |                                          |  |
|          |            |       |                                          |  |
|          |            |       |                                          |  |
|          |            |       |                                          |  |

ALL COORDINATES AND DIMENSIONS TO BE CHECKED AND CONFIRMED ON SITE,

ALL MEASUREMENTS ARE IN MILLIMETRES (MM) UNLESS STATED OTHERWISE. ANY DISCREPANCIES BETWEEN DOCUMENTS TO BE REPORTED TO S&C SLATTER FOR REVIEW AND CLARIFICATION, PRIOR TO WORKS COMMENCING ON SITE.